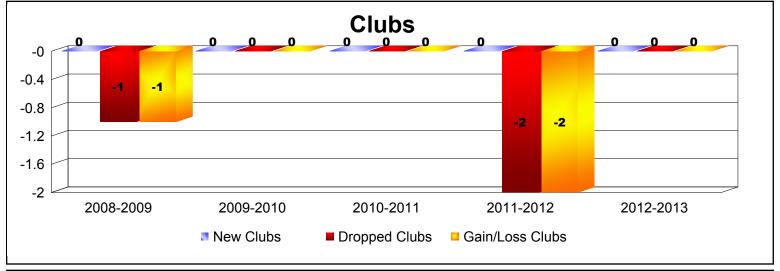

| Year      | New<br>Clubs | Dropped<br>Clubs | Gain/<br>Loss<br>Clubs | New<br>Members | Charter<br>Members | Reinstate<br>Members | Transfer<br>Members | Total<br>Member<br>Added | Total<br>Members<br>Dropped | Gain/<br>Loss<br>Members |
|-----------|--------------|------------------|------------------------|----------------|--------------------|----------------------|---------------------|--------------------------|-----------------------------|--------------------------|
| 2008-2009 | 0            | -1               | -1                     | 14             | 0                  | 1                    | 3                   | 18                       | -29                         | -11                      |
| 2009-2010 | 0            | 0                | 0                      | 21             | 0                  | 1                    | 1                   | 23                       | -37                         | -14                      |
| 2010-2011 | 0            | 0                | 0                      | 27             | 0                  | 0                    | 1                   | 28                       | -24                         | 4                        |
| 2011-2012 | 0            | -2               | -2                     | 28             | 0                  | 1                    | 0                   | 29                       | -41                         | -12                      |
| 2012-2013 | 0            | 0                | 0                      | 23             | 0                  | 2                    | 0                   | 25                       | -26                         | -1                       |
| Average   | 0            | -1               | -1                     | 23             | 0                  | 1                    | 1                   | 25                       | -31                         | -7                       |