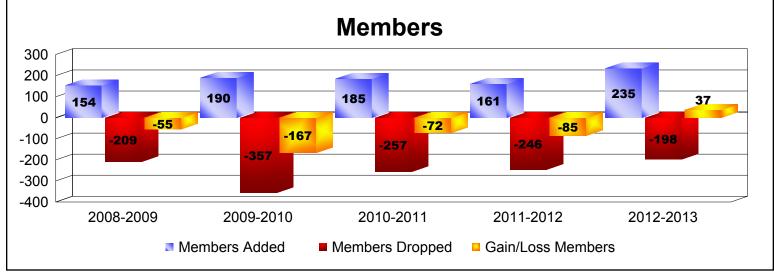

MBR0065 Page 1 of 2 9/12/2013 11:16:52AM

| Year      | New<br>Clubs | Dropped<br>Clubs | Gain/<br>Loss<br>Clubs | New<br>Members | Charter<br>Members | Reinstate<br>Members | Transfer<br>Members | Total<br>Member<br>Added | Total<br>Members<br>Dropped | Gain/<br>Loss<br>Members |
|-----------|--------------|------------------|------------------------|----------------|--------------------|----------------------|---------------------|--------------------------|-----------------------------|--------------------------|
| 2008-2009 | 0            | 0                | 0                      | 136            | 0                  | 18                   | 0                   | 154                      | -209                        | -55                      |
| 2009-2010 | 1            | -2               | -1                     | 164            | 22                 | 2                    | 2                   | 190                      | -357                        | -167                     |
| 2010-2011 | 0            | -1               | -1                     | 168            | 0                  | 14                   | 3                   | 185                      | -257                        | -72                      |
| 2011-2012 | 0            | -3               | -3                     | 158            | 0                  | 2                    | 1                   | 161                      | -246                        | -85                      |
| 2012-2013 | 2            | -1               | 1                      | 163            | 68                 | 3                    | 1                   | 235                      | -198                        | 37                       |
| Average   | 1            | -1               | -1                     | 158            | 18                 | 8                    | 1                   | 185                      | -253                        | -68                      |