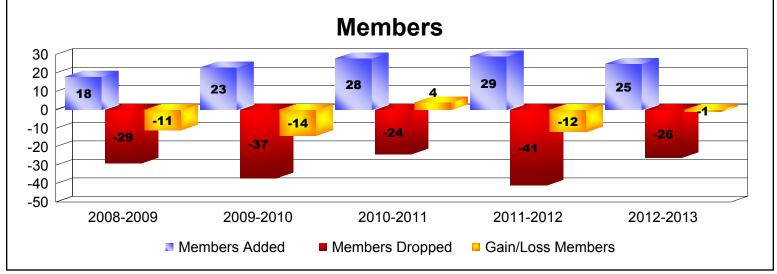

| Year      | New<br>Clubs | Dropped<br>Clubs | Gain/<br>Loss<br>Clubs | New<br>Members | Charter<br>Members | Reinstate<br>Members | Transfer<br>Members | Total<br>Member<br>Added | Total<br>Members<br>Dropped | Gain/<br>Loss<br>Members |
|-----------|--------------|------------------|------------------------|----------------|--------------------|----------------------|---------------------|--------------------------|-----------------------------|--------------------------|
| 2008-2009 | 0            | -1               | -1                     | 14             | 0                  | 1                    | 3                   | 18                       | -29                         | -11                      |
| 2009-2010 | 0            | 0                | 0                      | 21             | 0                  | 1                    | 1                   | 23                       | -37                         | -14                      |
| 2010-2011 | 0            | 0                | 0                      | 27             | 0                  | 0                    | 1                   | 28                       | -24                         | 4                        |
| 2011-2012 | 0            | -2               | -2                     | 28             | 0                  | 1                    | 0                   | 29                       | -41                         | -12                      |
| 2012-2013 | 0            | 0                | 0                      | 23             | 0                  | 2                    | 0                   | 25                       | -26                         | -1                       |
| Average   | 0            | -1               | -1                     | 23             | 0                  | 1                    | 1                   | 25                       | -31                         | -7                       |