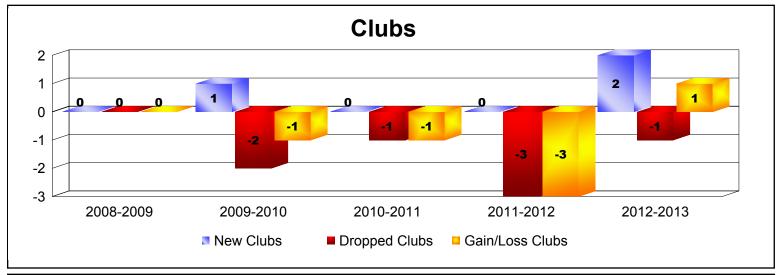

MBR0065 Page 1 of 2 9/12/2013 11:16:52AM

| Year      | New<br>Clubs | Dropped<br>Clubs | Gain/<br>Loss<br>Clubs | New<br>Members | Charter<br>Members | Reinstate<br>Members | Transfer<br>Members | Total<br>Member<br>Added | Total<br>Members<br>Dropped | Gain/<br>Loss<br>Members |
|-----------|--------------|------------------|------------------------|----------------|--------------------|----------------------|---------------------|--------------------------|-----------------------------|--------------------------|
| 2008-2009 | 0            | 0                | 0                      | 136            | 0                  | 18                   | 0                   | 154                      | -209                        | -55                      |
| 2009-2010 | 1            | -2               | -1                     | 164            | 22                 | 2                    | 2                   | 190                      | -357                        | -167                     |
| 2010-2011 | 0            | -1               | -1                     | 168            | 0                  | 14                   | 3                   | 185                      | -257                        | -72                      |
| 2011-2012 | 0            | -3               | -3                     | 158            | 0                  | 2                    | 1                   | 161                      | -246                        | -85                      |
| 2012-2013 | 2            | -1               | 1                      | 163            | 68                 | 3                    | 1                   | 235                      | -198                        | 37                       |
| Average   | 1            | -1               | -1                     | 158            | 18                 | 8                    | 1                   | 185                      | -253                        | -68                      |