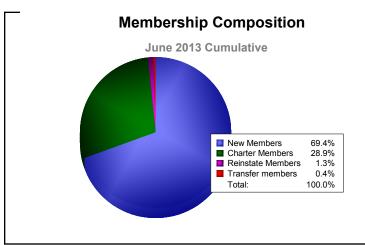

| -257                        | -72                      |
| 2011-2012 | 0            | -3               | -3                     | 158            | 0                  | 2                    | 1                   | 161                      | -246                        | -85                      |
| 2012-2013 | 2            | -1               | 1                      | 163            | 68                 | 3                    | 1                   | 235                      | -198                        | 37                       |
| Average   | 1            | -1               | -1                     | 158            | 18                 | 8                    | 1                   | 185                      | -253                        | -68                      |









MBR0065 Page 2 of 2 9/12/2013 11:16:52AM